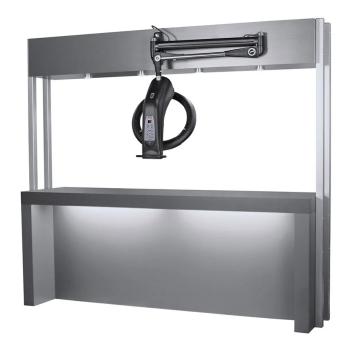

### SKU:6611-96

The new Galaxy Color Application Bar offers the perfect solution for all color services. The color is applied, and set at this island while customers relax in a comfortable sitting area. This piece is made for wall installation and can seat up to 2 customers.

Galaxy processor and chairs pictured, are ordered separately.

### TECHNICAL INFORMATION

- Measures: 96"W x 16"D x 84"H
- Installs against wall
- 4 LED puck-lights in soffit
- LED under-counter lighting
- Pictured 1464H Galaxy Color Processor(s) w/ Articulating Arm is NOT included. Please order seperately