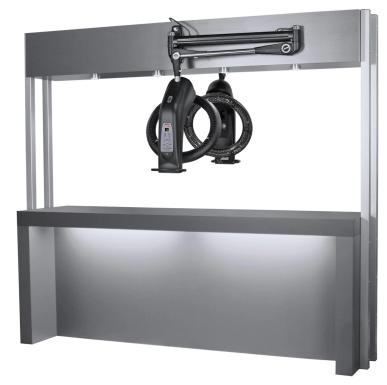

# GALAXY COLOR APPLICATION ISLAND

### SKU:6612-96

The new Galaxy Color Application Island offers the perfect solution for all color services. The color is applied, and set at this island while customers relax in a comfortable sitting area. This piece is finished on all sides, making it great for any location. Can seat up to 4 customers.

Galaxy processor and chairs pictured, are ordered separately.

#### TECHNICAL INFORMATION

- Measures: 96"W x 24"D x 84"H
- Free standing
- Finished on all sides
- Amati-Steel up-rights
- 4 T5 under-counter down-lights
- Light switch
- Top-to-bottom wire-paths
- Shown with 1464H Galaxy Color Processors must be purchased seperately