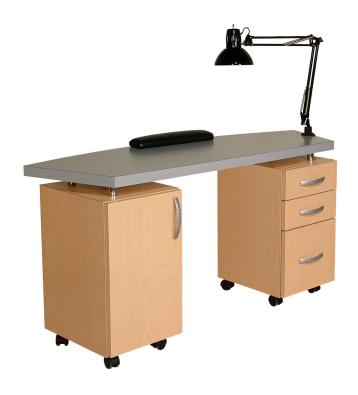

# SOHO LOFT NAIL TABLE

SKU:804-60

Inspired by the trendy neighborhood of Soho in New York City, this Soho Loft Nail Table is designed after the cast-iron facades and original artwork found in the area.

The curved working surface fit perfectly with the cast-aluminum details connecting the top to the cabinet space, making this as unique as your salon.

The Studio Loft Table features storage on either side of the technician, allowing all products to be right at your fingertips.

## TECHNICAL INFORMATION

- Measures: 60"W x 19"D x 30"H
- 3 Full extension drawers
- Storage cabinet w/ adjustable shelf
- Lamp
- Padded rest
- Casters
- Can be ordered with optional #10633 Powered Vent