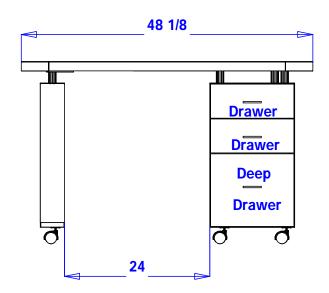

#### TECHNICAL INFORMATION

- Measures: 48"W x 19"D x 30"H
- 3 Full extension drawers
- Lamp
- Padded rest
- Casters
- Can be ordered with optional #10633 Powered Vent

#### SHIPPING INFORMATION

Item generally ships via Freight(Truck) service

- · Weight: 164 lbs
- Dimensions: 54"L x 32"W x 37"H