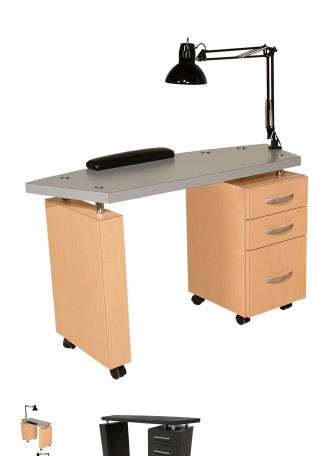

# SOHO STUDIO NAIL TABLE

SKU:804-48

Inspired by the trendy neighborhood of Soho in New York City, this Soho Studio Nail Table is designed after the cast-iron facades and original artwork found in the area.

The curved working surface fit perfectly with the cast-aluminum details connecting the top to the cabinet space, making this as unique as your salon.

The Studio Nail Table is designed for salons with limited space or that want to maintain the **minimalist** look.

#### TECHNICAL INFORMATION

- Measures: 48"W x 19"D x 30"H
- 3 Full extension drawers
- Lamp
- Padded rest
- Casters
- Can be ordered with optional #10633 Powered Vent