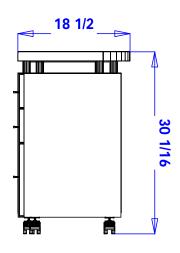

#### TECHNICAL INFORMATION

- Measures: 48"W x 19"D x 30"H
- 3 Full extension drawers
- Lamp
- Padded rest
- Casters
- Can be ordered with optional #10633 Powered Vent