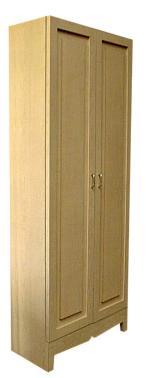

# **COLLING** SHAKER BRADFORD LOCKERS

SKU:917-30

Shaker Bradford Lockers with beautiful reverse Wainscoting doors can also be ordered, at no additional charge, with adjustable shelves, providing an attractive storage cabinet for supplies in private areas of your salon or spa.

## TECHNICAL INFORMATION

- Measures: 30"W x 12"D x 80"H
- 2 Individual locking doors
- 5 adjustable shelves