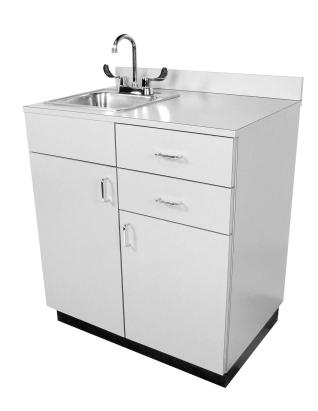

# SIMPLE PRIVATE ROOM

SKU:927-32

The Private Room Small Vanity features a space-saving design.

## **TECHNICAL INFORMATION**

- Measures: 32"W x 21"D x 36"H
- Stainless steel sink
- Paddle fixtures
- 2 Drawers
- Cabinet storage w/ adjustable shelf