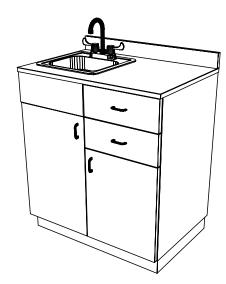

# SIMPLE PRIVATE ROOM

SKU:927-32

The Private Room Small Vanity features a space-saving design.

## **TECHNICAL INFORMATION**

- Measures: 32"W x 21"D x 36"H
- Stainless steel sink
- Paddle fixtures
- 2 Drawers
- Cabinet storage w/ adjustable shelf