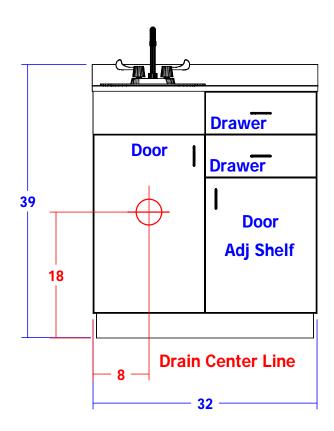

## **TECHNICAL INFORMATION**

- Measures: 32"W x 21"D x 36"H
- Stainless steel sink
- Paddle fixtures
- 2 Drawers
- Cabinet storage w/ adjustable shelf