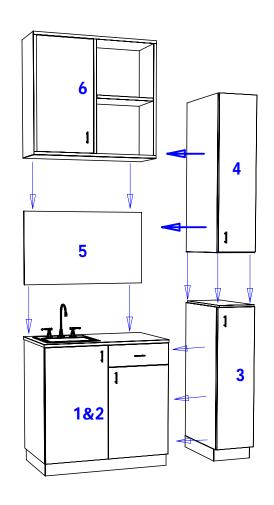

STEP 1. Cut hole in base cabinet for plumbing.

STEP 2. Remove drawer (see diagram 8), and set base cabinet in place against wall. Mount cabinet to wall using (4) 3" wood screws with beauty washers through interior back panel into wall studs (see diagram 9).

STEP 3. Set lower tower cabinet against base cabinet and wall. Bolt cabinets together with (4) 1 1/4" beauty bolts. Then mount tower cabinet to wall using (2) 3" wood screws with beauty washers through interior back panel into wall studs.

STEP 4. Set upper tower cabinet on top of lower, and align. Fasten them together using (4) 1 1/2" wood screws with beauty washers up through interior top of lower cabinet into bottom of upper tower cabinet.

STEP 5. Mount the backsplash. Apply liquid nail or a construction adhesive to back. Set backsplash on top of base cabinet and butt against tower cabinets, then press against wall. Apply a bead of silicone in the seams to prevent water damage.

STEP 6. Set upper cabinet in place against top of backsplash and tower cabinets.

Bolt cabinet to upper tower cabinet with (4) 1 1/4" beauty bolts through side panels.

Mount cabinet to wall using (4) 3" wood screws with beauty washers through interior of cabinet into wall studs.