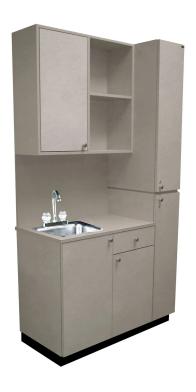

# PRIVATE ROOM GRANDE

SKU:927-48

The Private Room Grande Vanity features lots of storage space.

#### TECHNICAL INFORMATION

- Measures: 48"W x 21"D x 90"H
- Lockers
- Stainless steel sink
- Paddle fixtures
- Drawer
- Cabinet storage
- Open shelves
- Can be made right or left handed