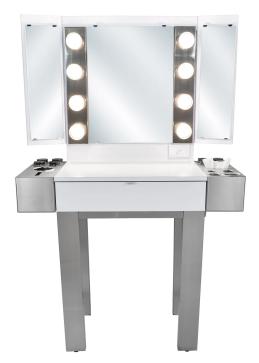

### SKU:4360V

Redman SS Makeup Station by Veeco w/ stainless steel & laminate construction.

# TECHNICAL INFORMATION

- Measures 42"W x 21"D x 67"H
- Stainless steel construction
- 3 tool holders
- 2 tissue dispenser slots
- 8 glass jars
- Bottle well
- Two Hollywood light fixtures
- Six-outlet power strip
- Onsite electrical connection required by electrician