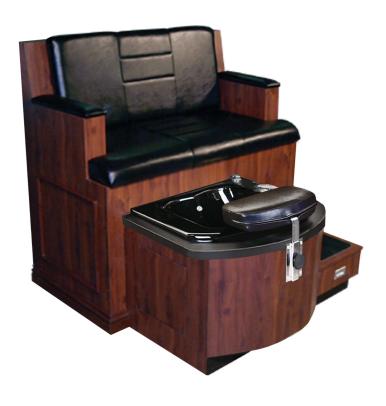

# BRADFORD PIPELESS PEDICURE UNIT

# SKU:4913P

The Bradford Pipeless Pedicure Unit is built-in modern luxury, with a traditional design. The ladder style stitched pattern adds a touch of detail with extra padding, and the wide seat allows for extra comfort. The step up unit allows for easy entry/exit for your clients while the non-slip tread keeps them safe.

This unit features removable magnetic-drive impeller creates whirlpool action without external pumps & pipes. Makes for quick, easy sanitation between clients, reduces uncertainty.

Please note: Black basin is discontinued.

## TECHNICAL INFORMATION

- Measures: 48"W x 50"D x 48"H
- White or Bis cuit radius-front 12" deep acrylic whirlpool tub
- Removable magnetic-drive impeller
- Safe and easy-to-use controls
- Faucet
- Vacuum breaker
- Whiz-spray
- Remotely controlled drain assembly