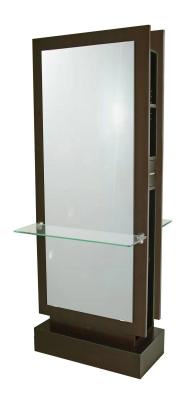

# RIO ARTISTRY STYLING ISLAND

#### SKU:609-30

The Rio Artistry Styling Island is a modern and elegant, yet simple approach to your hair styling. The tempered glass ledge adds function, while also giving the styling station an elegant look that fits right in at any salon.

This back-to-back station is made for two stylist and has room for storage on either side.

#### TECHNICAL INFORMATION

- Measures: 30"W x 30" D x 78"H
- 24" x 60" mirror
- 3/8" tempered glass ledge
- Drawer
- Angled tool panel
- Power strip
- Storage