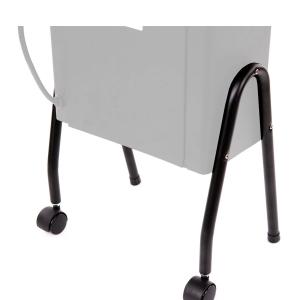

# WHEEL KIT

#### SKU:WA-300

The Wheel kit can fit Collins, Jeffco, and Highland dryers.

## **TECHNICAL INFORMATION**

- Wheel & handle Set w/ large wheels Fits Collins, Jeffco, & Highland dryers