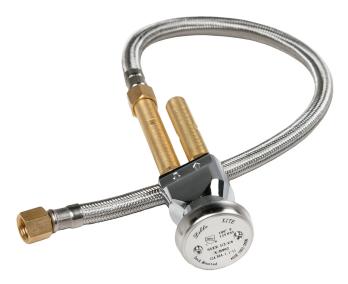

388-ASC VB

SKU:388-ASC

Anti-Siphon Vacuum Breaker for all Collins and Jeffco Bowls, but also fits most brands. Frequently required by code, the 388-ASC vacuum breaker prevents the back-flow of unwanted water into the drinking water supply.

# TECHNICAL INFORMATION

- Vacuum breaker 1/4" Brass nipples
  20" Connecting hose
- Fits any bowl