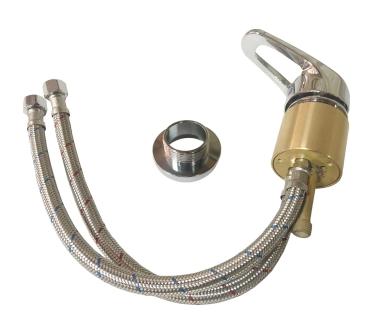

## SKU:532-BVD

The 532-BVD includes special escutcheon to match your cast-iron porcelain-enamel shampoo bowl. Replacement for Belvedere model 522.

# **TECHNICAL INFORMATION**

- Single handle low profile faucet
- Premium cartridge
- Braided stainless steel supply lines
- Fits most bowl