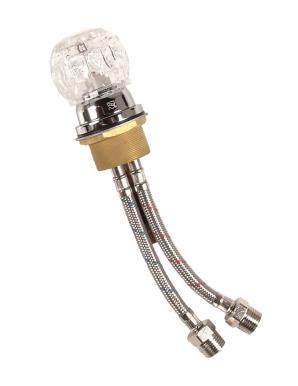

# **COLLING** ACRYLIC KNOB FAUCET

#### SKU:552

Jeffco Single Handle Faucet w/ Acrylic Knob, fits most bowls. Its flexible stainless steel supply lines and a ceramic cartridge together insure many years of trouble-free service.

## TECHNICAL INFORMATION

- Single handle faucet w/ acrylic knob
- UPC & Canadian UPC approved
- Flexible stainless steel supply lines
- Ceramic cartridge
- When ordering the faucet repair cartridge use #550-C