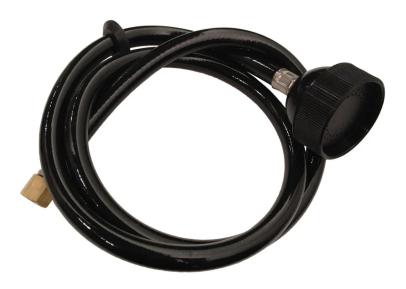

# 48" SPRAY HOSE

## SKU:561

48" Jeffco Spray Hose is unaffected by water, soap solution, or dyes, the black PVC hose delivers a concentrated needle-point non-splash spray. The Jeffco 561 SprayHose can be used with all Collins or Jeffco fixtures and as replacements for other brands as well.

# TECHNICAL INFORMATION

- Jeffco 48" Spray hose
- Fits any bowl
- Available in black
- 3/8" compression fitting
- 2" diameter sprayer head for ease of handling