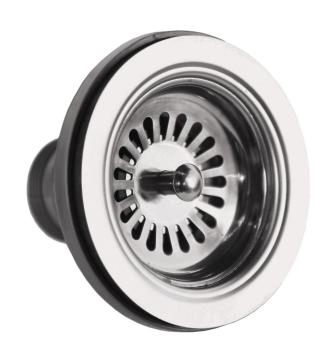

# HEAVY DUTY DRAIN ASSEMBLY

## SKU:662S

Heavy–Duty 3 1/2" Strainer Basket Assembly is standard with Jeffco–Collins tilting bowls

# TECHNICAL INFORMATION

- Center tightening bolt Recommended for tilting bowls Standard w/ Jeffco-Collins tilting bowls