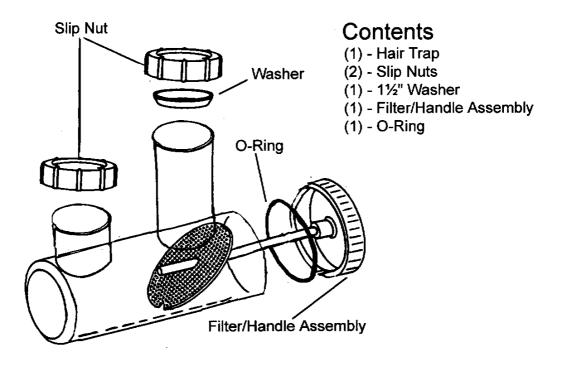

## **Installation Instructions** No. 1701 "CATCH-ALL" HAIR TRAP

#### To Install

- 1. Place slip nut and washer over 11/2" tail piece.
- 2. Place slip nut over flange of elbow pipe (not included).
- 3. Install Hair Trap and tighten slip nuts.
- 4. Run water and check for leaks.

#### To Clean

- 1. Unscrew filter/handle assembly.
- 2. Remove all debris.
- 3. Make sure o-ring is in position in the handle cap.
- 4. Replace by aligning slot in filter over the guide inside hair trap and tighten firmly by hand.
- 5. Run water and check for leaks.