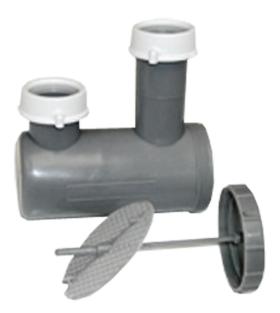

### HAIR TRAP 1701

#### SKU:1701

This universal hair trap will work for any brand or model shampoo bowl.

Prevents hair from clogging the shampoo bowl drain and has clean-out.

#### **TECHNICAL INFORMATION**

• Molded plastic hair trap