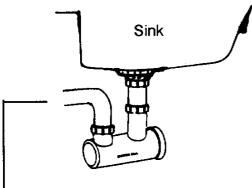

#### To Install

- 1. Place slip nut and washer over 11/2" tail piece.
- 2. Place slip nut over flange of elbow pipe (not included).
- 3. Install Hair Trap and tighten slip nuts.
- 4. Run water and check for leaks.

One- piece flanged elbow pipe required for installation