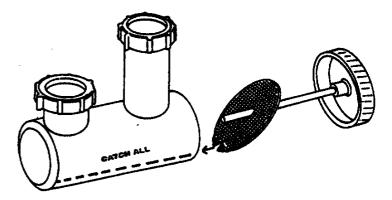

#### To Clean

- 1. Unscrew filter/handle assembly.
- 2. Remove all debris.
- 3. Make sure o-ring is in position in the handle cap.
- 4. Replace by aligning slot in filter over the guide inside hair trap and tighten firmly by hand.
- 5. Run water and check for leaks.