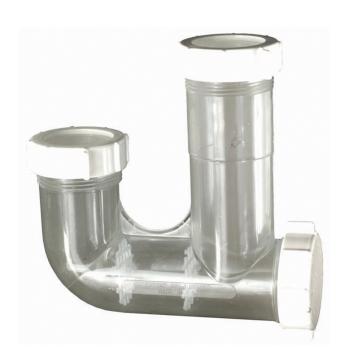

# JEFFCO HAIR TRAP

### SKU:HT-1

Jeffco Quick Clean Hair Trap, clear plastic, if cleaned regularly, it avoids the frustration, inconvenience, and cost of a hair-clogged drain at the shampoo bowl.

# TECHNICAL INFORMATION

- 1.5" outlet/inlet
- Quick clean hair trap use in lieu of ordinary P trap
- Easy install
- Easý clean