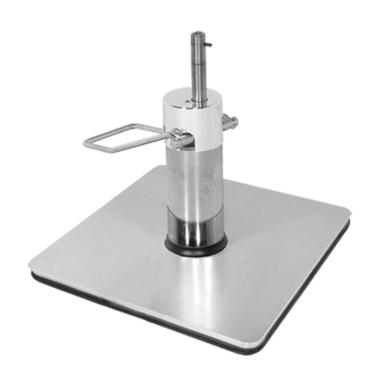

# 20-20 SQUARE BASE

# SKU:20-20

Collins 20-20 Square Base w/ 41/2" Pump, silver powder coating.

Ordered as optional base, in lieu of the Standard 10120 base.