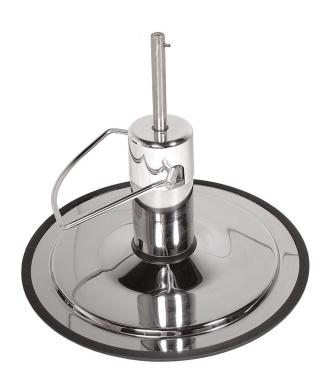

# HFAVY-DUTY BASE

### SKU:5550

Heavy-Duty 5 1/2" Hydraulic Base Assy w/ large 27" dia baseplate, chrome finish.

Ordered as optional base in lieu of 10120 Standard Hydraulic Base.