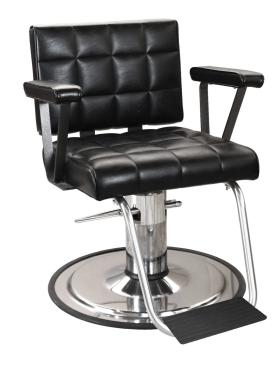

# HACKNEY MEN'S STYLING CHAIR

## SKU:7900

This Hackney Men's Styling Chair is built to last, with custom quilted upholstery powder coated arm details. Its sophisticated style fits into any space, from barber shop to salons.

## TECHNICAL INFORMATION

- Width between the arms 20.75"
- Width outside the arms 27.62"
- Height to the top of back 35"
- Height to the top of seat 20.75" Depth of seat 19"
- Overall depth 32"
- \*Heights based on standard 4250 base Heavy-duty hydraulic base w/ 26" diameter baseplate
- Rubber-tread tubular steel footrest

\*Pictured base option may not match default base option.