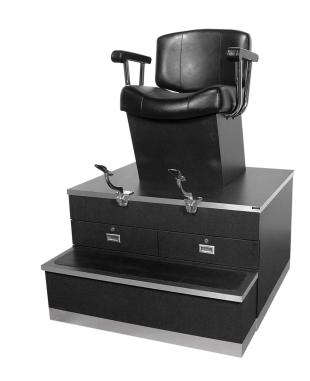

## SKU:9040

The Continental Shoe Shine Stand is perfectly proportioned unit w/ durable cast-aluminum shoe-supports that can be removed for safe entry & exit. Inquire about custom styles-sizes.

## TECHNICAL INFORMATION

- 42"W x 45"D x 60"H
- Continental chair top
- Cast aluminum stirrup supports Easy access step w/ safety tread
- 2 Locking drawers
- Protective metal corner