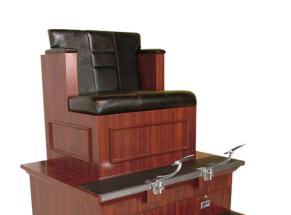

# BRADFORD SHOE SHINE

## SKU:9040B

The Bradford Shoe Shine Stand is perfectly proportioned unit  $\mathbf{w}/\mathbf{u}$  durable cast-aluminum shoe-supports that can be removed for safe entry & exit. The easy access steps with tread add to the traditional look but also create a safe space for your guests. The molded trim and Wainscoting details make this a classic.

# TECHNICAL INFORMATION

- 48"W x 46"D x 55"H
- Custom upholstery Cast aluminum stirrup supports
- Easy access step w/safety tread
- 2 Locking drawers
- Protective metal corner molding