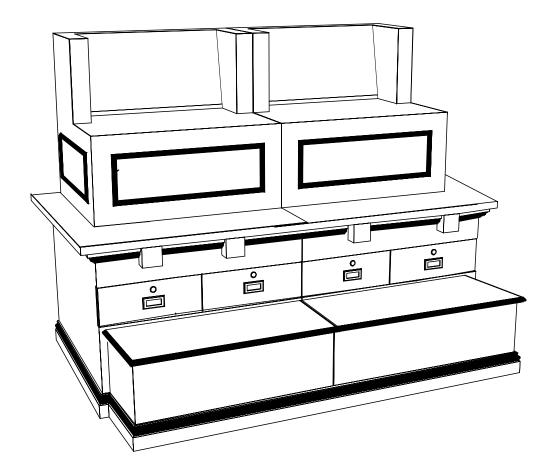

## **Upholstered Cushions not shown**

## **Twin Bradford Shoe-Shine Stand**

### Finish Schedule -

**Face Color -**

Top Color -

Toe Color -

Reveal / Accent Color -

Hardware -

Interior -

Other (Specify) -