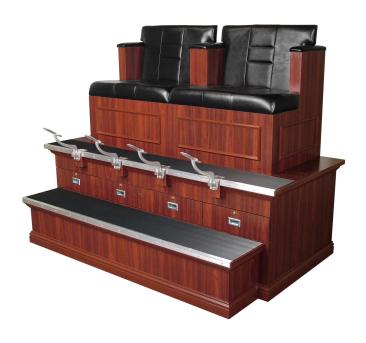

### BRADFORD DOUBLE SHOE SHINE

### SKU:9040BX2

The Bradford Double Shoe Shine Stand is perfectly proportioned unit w/ durable cast-aluminum shoe-supports that can be removed for safe entry & exit. The easy access steps with tread add to the traditional look but also create a safe space for your guests. The molded trim and Wainscoting details make this a classic.

### **TECHNICAL INFORMATION**

- Measures 78"W x 46 1/8"D x 55 1/4"H
- Padded seat and back cushions
- Expert upholstery w/ premium expanded vinyl
- 4 Full-extension drawers w/ locks
- Cast aluminum foot supports
- Foot supports can be removed and stored in locking drawer