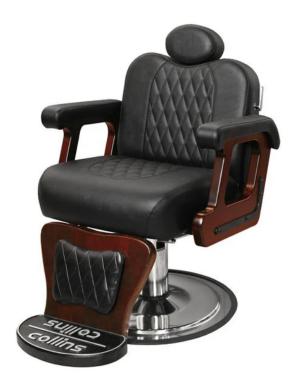

#### SKU:B10

Commander Premium Barber Chair with an all metal-to-metal construction and wood detail provide a solid, classic styling and extremely quiet operation. The tufted-back upholstery and solid hard maple arms add a traditional touch of style, while the upholstered footrest keeps your client comfortable during the service.

### TECHNICAL INFORMATION

- Measures: 22" between the arms, overall 27" wide
- **Reclining back**
- In-sync kick-out footrest
- Adjustable/removable headrest
- All metal-to-metal construction w/ ball-bearings
- Heavy-duty hydraulic base w/ 27" silver power-coated 10 gage steel baseplate
- Fabricated steel frame
- zig-zag spring reinforced comfort cushions
  Real Wood arms w/ padded upholstered rests
- Quilted upholstery