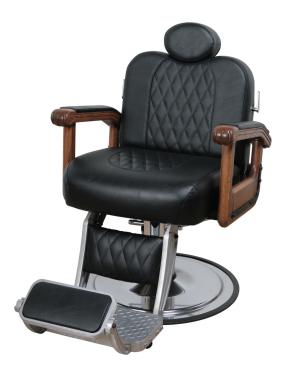

# CAVALIER BARBER CHAIR

#### SKU:B20

The classic style of the Cavalier Barber Chair is accented by solid red carved oak arms and padded upholstered armrests. This barber chair has a metal footrest, reclining back and a padded calf pad, that allows your clients to be comfortable during the service.

## TECHNICAL INFORMATION

- Width between the arms 22"
- Width outside the arms 27"
- Height to the top of the back 40"-44"
- Height to top of seat 24"
- Depth of seat 20"
- Overall depth 70"
- Reclining back
- In-sync kick-out footrest
- Roll-over calf-pad
- Adjustable/removable headrest
- All metal-to-metal construction w/ ball-bearings
  Heavy-duty hydraulic base w/ 27" silver power-
- coated 10 gage steel baseplate
- Fabricated steel frame
- zig-zag spring reinforced comfort cushions
- Real Red Oak arms w/ padded upholstered rests
- Quilted upholstery