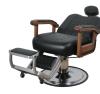

# CAVALIER BARBER CHAIR

#### SKU:B20

The classic style of the Cavalier Barber Chair is accented by solid red carved oak arms and padded upholstered armrests. This barber chair has a metal footrest, reclining back and a padded calf pad, that allows your clients to be comfortable during the service.

## TECHNICAL INFORMATION

- Width between the arms 22"
- Width outside the arms 27"
- Height to the top of the back 40"-44"
- Height to top of seat 24"
- Depth of seat 20"
- Overall depth 70"
- Reclining back
- In-sync kick-out footrest
- Roll-over calf-pad
- Adjustable/removable headrest
- All metal-to-metal construction w/ ball-bearings
  Heavy-duty hydraulic base w/ 27" silver power-
- coated 10 gage steel baseplate
- Fabricated steel frame
- zig-zag spring reinforced comfort cushions
- Real Red Oak arms w/ padded upholstered rests
- Quilted upholstery