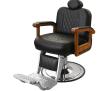

# CAVALIER BARBER CHAIR

#### SKU:B20

The classic style of the Cavalier Barber Chair is accented by solid red carved oak arms and padded upholstered armrests. This barber chair has a metal footrest, reclining back and a padded calf pad, that allows your clients to be comfortable during the service.

## TECHNICAL INFORMATION

- Width between the arms 22"
- Width outside the arms 27"
- Height to the top of the back 40"-44"
- Height to top of seat 24"
- Depth of seat 20"
- Overall depth 70"
- Reclining back
- In-sync kick-out footrest
- Roll-over calf-pad
- Adjustable/removable headrest
- All metal-to-metal construction w/ ball-bearings
  Heavy-duty hydraulic base w/ 27" silver power-
- coated 10 gage steel baseplate
- Fabricated steel frame
- zig-zag spring reinforced comfort cushions
- Real Red Oak arms w/ padded upholstered rests
- Quilted upholstery