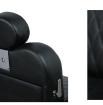

#### SKU:B20

The classic style of the Cavalier Barber Chair is accented by solid red carved oak arms and padded upholstered armrests. This barber chair has a metal footrest, reclining back and a padded calf pad, that allows your clients to be comfortable during the service.