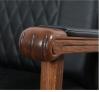

#### SKU:B20

The classic style of the Cavalier Barber Chair is accented by solid red carved oak arms and padded upholstered armrests. This barber chair has a metal footrest, reclining back and a padded calf pad, that allows your clients to be comfortable during the service.

## TECHNICAL INFORMATION

- Width between the arms 22"
- Width outside the arms 27"
- Height to the top of the back 40"-44"
- Height to top of seat 24"
- Depth of seat 20"
- Overall depth 70"
- Reclining back
- In-sync kick-out footrest
- Roll-over calf-pad
- Adjustable/removable headrest
- All metal-to-metal construction w/ ball-bearings
  Heavy-duty hydraulic base w/ 27" silver power-
- coated 10 gage steel baseplate
- Fabricated steel frame
- zig-zag spring reinforced comfort cushions
- Real Red Oak arms w/ padded upholstered rests
- Quilted upholstery