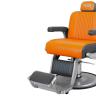

# collins COBALT BARBER CHAIR

## SKU:B40

The Cobalt Barber Chair is a modern classic designed with your comfort in mind. The powder-coated cast-aluminum arms create the perfect balance of aesthetics, form and function. All metal to metal construction ensures durability while the industrial design features top of the line features that make it stand apart from all other chairs.

# TECHNICAL INFORMATION

- Width between the arms 21.5"
- Width outside the arms 27"
- Height to the top of the back "
- Height to top of seat 22"
- Depth of seat 20"
- Overall depth 70"
- Reclining back
- In-sync kick-out footrest
- Roll-over calf-pad
- Adjustable/removable headrest
- All metal-to-metal construction w/ ball-bearings
- Heavy-duty hydraulic base w/ 27" silver power-coated 10 gage steel baseplate Hydraulic base
- Fábricated steel frame
- zig-zag spring reinforced comfort cushions Cast aluminum arms w/ padded upholstered rests .
- Quilted upholstery