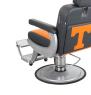

# collins COBALT BARBER CHAIR

## SKU:B40

The Cobalt Barber Chair is a modern classic designed with your comfort in mind. The powder-coated cast-aluminum arms create the perfect balance of aesthetics, form and function. All metal to metal construction ensures durability while the industrial design features top of the line features that make it stand apart from all other chairs.

# TECHNICAL INFORMATION

- Width between the arms 21.5"
- Width outside the arms 27"
- Height to the top of the back "
- Height to top of seat 22"
- Depth of seat 20"
- Overall depth 70"
- Reclining back
- In-sync kick-out footrest
- Roll-over calf-pad
- Adjustable/removable headrest
- All metal-to-metal construction w/ ball-bearings
- Heavy-duty hydraulic base w/ 27" silver power-coated 10 gage steel baseplate Hydraulic base
- Fábricated steel frame
- zig-zag spring reinforced comfort cushions Cast aluminum arms w/ padded upholstered rests .
- Quilted upholstery