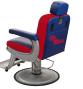

# collins COBALT BARBER CHAIR

## SKU:B40

The Cobalt Barber Chair is a modern classic designed with your comfort in mind. The powder-coated cast-aluminum arms create the perfect balance of aesthetics, form and function. All metal to metal construction ensures durability while the industrial design features top of the line features that make it stand apart from all other chairs.

# TECHNICAL INFORMATION

- Width between the arms 21.5"
- Width outside the arms 27"
- Height to the top of the back "
- Height to top of seat 22"
- Depth of seat 20"
- Overall depth 70"
- Reclining back
- In-sync kick-out footrest
- Roll-over calf-pad
- Adjustable/removable headrest
- All metal-to-metal construction w/ ball-bearings
- Heavy-duty hydraulic base w/ 27" silver power-coated 10 gage steel baseplate Hydraulic base
- Fábricated steel frame
- zig-zag spring reinforced comfort cushions Cast aluminum arms w/ padded upholstered rests .
- Quilted upholstery