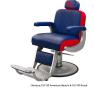

# collins COBALT BARBER CHAIR

## SKU:B40

The Cobalt Barber Chair is a modern classic designed with your comfort in mind. The powder-coated cast-aluminum arms create the perfect balance of aesthetics, form and function. All metal to metal construction ensures durability while the industrial design features top of the line features that make it stand apart from all other chairs.

# TECHNICAL INFORMATION

- Width between the arms 21.5"
- Width outside the arms 27"
- Height to the top of the back "
- Height to top of seat 22"
- Depth of seat 20"
- Overall depth 70"
- Reclining back
- In-sync kick-out footrest
- Roll-over calf-pad
- Adjustable/removable headrest
- All metal-to-metal construction w/ ball-bearings
- Heavy-duty hydraulic base w/ 27" silver power-coated 10 gage steel baseplate Hydraulic base
- Fábricated steel frame
- zig-zag spring reinforced comfort cushions Cast aluminum arms w/ padded upholstered rests .
- Quilted upholstery