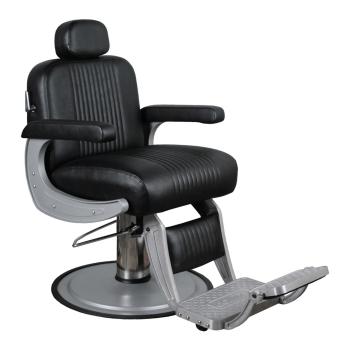

# collins COBALT BARBER CHAIR

## SKU:B40

The Cobalt Barber Chair is a modern classic designed with your comfort in mind. The powder-coated cast-aluminum arms create the perfect balance of aesthetics, form and function. All metal to metal construction ensures durability while the industrial design features top of the line features that make it stand apart from all other chairs.

# TECHNICAL INFORMATION

- Width between the arms 21.5"
- Width outside the arms 27"
- Height to the top of the back "
- Height to top of seat 22"
- Depth of seat 20"
- Overall depth 70"
- Reclining back
- In-sync kick-out footrest
- Roll-over calf-pad
- Adjustable/removable headrest
- All metal-to-metal construction w/ ball-bearings
- Heavy-duty hydraulic base w/ 27" silver power-coated 10 gage steel baseplate Hydraulic base
- Fábricated steel frame
- zig-zag spring reinforced comfort cushions Cast aluminum arms w/ padded upholstered rests .
- Quilted upholstery