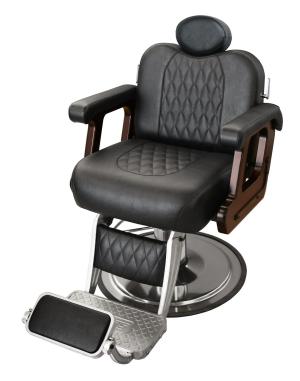

# COMMANDER SUPREME BARBER CHAIR

## SKU:B60

Commander Supreme Barber Chair with an all metal-to-metal construction provides a solid, classic styling and extremely quiet operation. The tufted-back upholstery and solid hard maple arms add a traditional touch of style, while the all metal footrest keeps your client comfortable during the service.

## TECHNICAL INFORMATION

- Measures: 22" between the arms, overall 27" wide
- Reclining back
- In-sync kick-out footrest
- Roll-over calf-pad
- Adjustable/removable headrest
- All metal-to-metal construction w/ ball-bearings
- Heavy-duty hydraulic base w/ 27" silver power-coated 10 gage steel baseplate
- Fabricated steel frame
- zig-zag spring reinforced comfort cushions Cast aluminum arms w/ padded upholstered rests