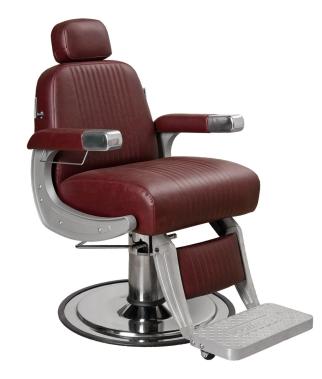

# COBALT OMEGA BARBER CHAIR

### SKU:B70

Introducing the Cobalt Omega Barber Chair - a modern classic designed for ultimate comfort. Its vintage design features metaltipped arms and a towel holder, while the powder-coated castaluminum arms add a touch of elegance. With metal to metal construction and top-of-the-line features, this chair stands above the rest in durability and style.

#### TECHNICAL INFORMATION

- Measures: 21.5" between the arms, overall 27" wide
- Reclining back
- In-sync kick-out footrest Adjustable/removable headrest
- All metal-to-metal construction w/ ball-bearings Heavy-duty hydraulic base w/ 27" silver power-coated 10 gage steel baseplate Hydraulic base
- Fabricated steel frame
- zig-zag spring reinforced comfort cushions
- Cast aluminum arms w/ padded upholstered rests
- Quilted upholstery
- Stainless steel cape-rod on right side of chair