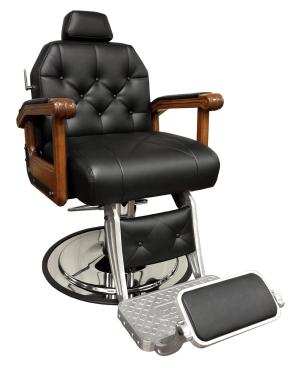

#### SKU:B80

The Ambassador Barber Chair showcases classic style and comfort. Featuring tufted-back upholstery, solid red oak arms and all metal-to-metal construction, this chair offers the swagger of yesteryear with a modern twist.

## TECHNICAL INFORMATION

- Measures: 22" between the arms, overall 27" wide
- Reclining back
- In-sync kick-out footrest Roll-over calf-pad
- Adjustable/removable headrest
- All metal-to-metal construction w/ ball-bearings
  Heavy-duty hydraulic base w/ 27" silver power-coated 10 gage steel baseplate
- Hydraulic base
- Fábricated steel frame
- Quilted upholstery
- zig-zag spring reinforced comfort cushions Real Red Oak arms w/ padded upholstered rests