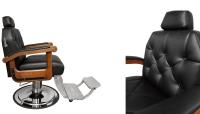

## TECHNICAL INFORMATION

- Measures: 22" between the arms, overall 27" wide
- Reclining back
- In-sync kick-out footrest Roll-over calf-pad
- Adjustable/removable headrest
- All metal-to-metal construction w/ ball-bearings
  Heavy-duty hydraulic base w/ 27" silver power-coated 10 gage steel baseplate
- Hydraulic base
- Fábricated steel frame
- Quilted upholstery
- zig-zag spring reinforced comfort cushions Real Red Oak arms w/ padded upholstered rests