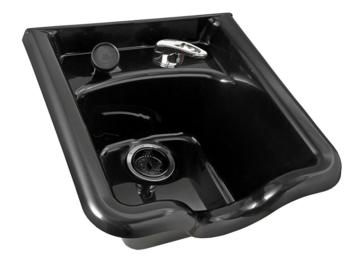

## SKU:CB19.532.VB

This traditional side wash bowl is perfect for any salon. The standard ABS Plastic bowl is made of durable and easy to clean material, and it includes a metal single handle faucet, spray hose and mounting bracket.

Black only.

# **TECHNICAL INFORMATION**

- Measures: Large 19"W x 19 1/2"D x 10"H
- Traditional side-wash bowl
- 532 metal single handle faucet
- Spray hose
- Vacuum breaker
- Drain assembly
- Hair strainer
- Mounting bracket
- UPC approved