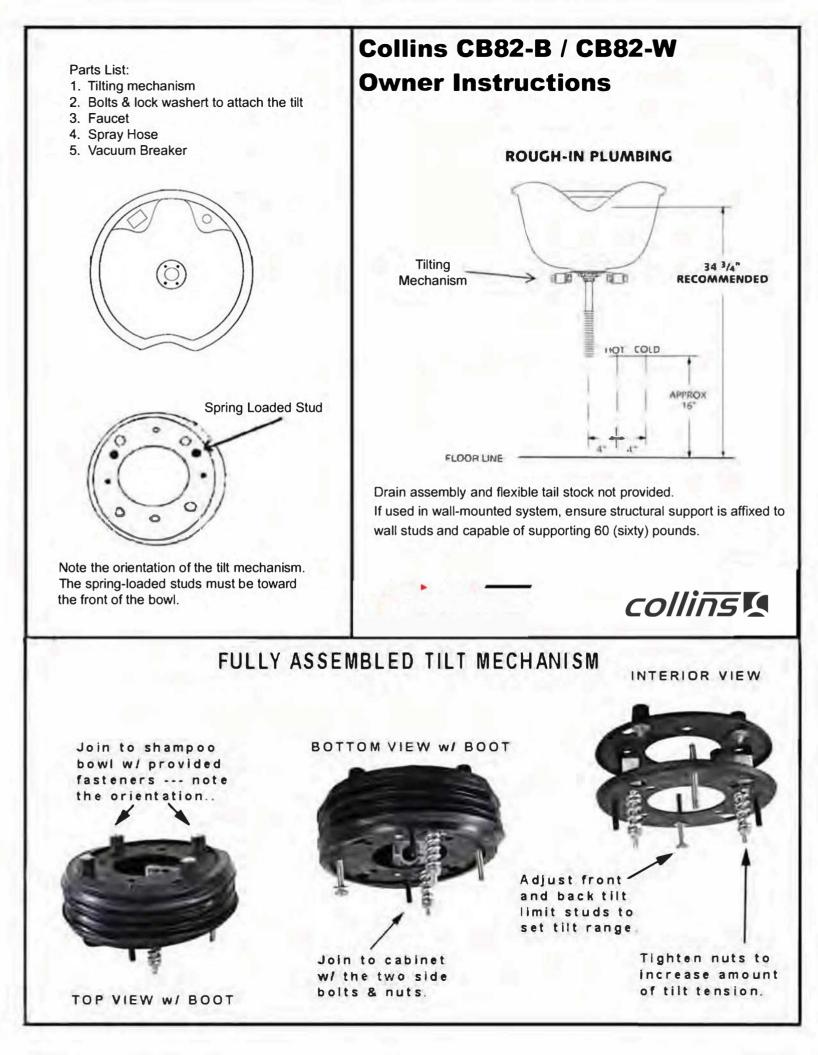

## TECHNICAL INFORMATION

- •
- Measures: Large 23 1/2"W x 21 1/2"D x 9"H Good for backwash or side-wash ٠
- Reliable tilt mechanism that allows 6" of adjustment
- 570 Faucet
- Spray hose
- Vacuum breaker
- Drain assembly
- Hair strainer
- Flexible tail stock .
- ٠ UPC approved