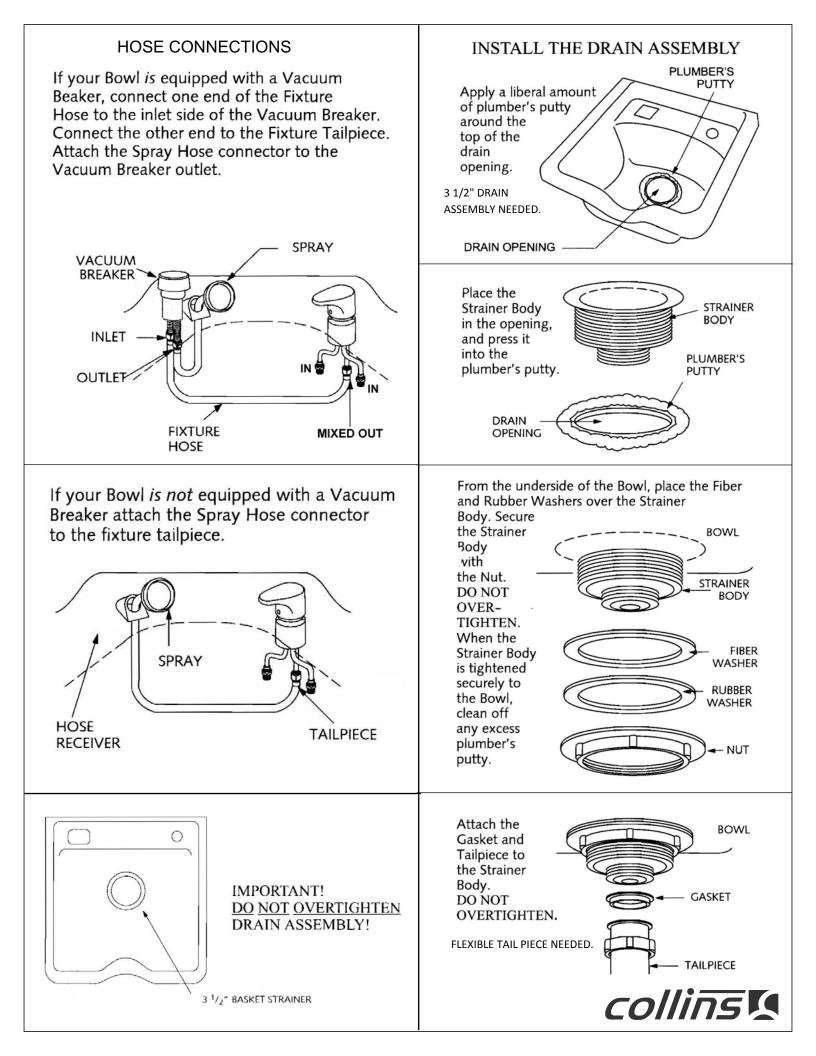

## TECHNICAL INFORMATION

- •
- Measures: Large 23 1/2"W x 21 1/2"D x 9"H Good for backwash or side-wash ٠
- Reliable tilt mechanism that allows 6" of adjustment
- 570 Faucet
- Spray hose
- Vacuum breaker
- Drain assembly
- Hair strainer
- Flexible tail stock .
- ٠ UPC approved