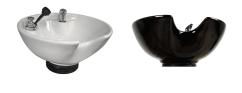

# collins ROUND TILTING PORCELAIN SHAMPOO BOWL

#### SKU:CB82

The Round Tilting Porcelain Shampoo Bowl is the perfect addition to your salon, with a reliable tilt mechanism that allows guests extra comfort. The porcelain construction ensures durability and aesthetics. Includes handle faucet, spray hose.

## TECHNICAL INFORMATION

- •
- Measures: Large 23 1/2"W x 21 1/2"D x 9"H Good for backwash or side-wash ٠
- Reliable tilt mechanism that allows 6" of adjustment
- 570 Faucet
- Spray hose
- Vacuum breaker
- Drain assembly
- Hair strainer
- Flexible tail stock .
- ٠ UPC approved