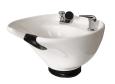

# JEFFCO PORCELAIN TILTING SHAMPOO BOWL

### SKU:2072-34006

The Jeffco Porcelain Tilting Shampoo Bowl is a combination of innovative styling and ergonomic functionality. The bowl's tilt feature provides client comfort, while the ergonomically shaped and positioned bowl allows the stylist to remain in a stable working position.

# TECHNICAL INFORMATION

- Measures: Large 20"W x 22"D x 11 1/2"H
- · Reliable tilt mechanism that allows 6" of adjustment
- 570 Faucet
- Spray hose
- Vacuum breaker
- Drain assembly
- Hair strainer
- Flexible tail stock
- UPC approved
- Shown w/optional neck rest in second picture