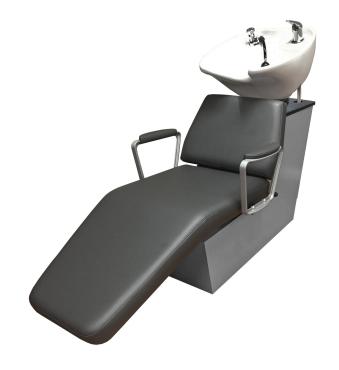

## SKU:24BWS

The Leslie Lounge backwash shuttle is a modern design, with a comfortable full lounge chair and padded armrests. Includes the CB86 or CB87 Tilting Porcelain bowl. Shampoo customers can relax in style while lounging during their shampoo service.

## TECHNICAL INFORMATION

- Overall measurements are 25" wide x 68" to 74" long (depending on seat postion)
- Seat/Legrest is 43" Long Lock in-place seat slide w/ 6" travel
- Pivoting seat back for lumbar support CB87 or CB86 Porcelain tilting bowl w/ 6" travel
- CB86 Bowl, available in BLACK or WHITE
- Plumbing from floor or wall