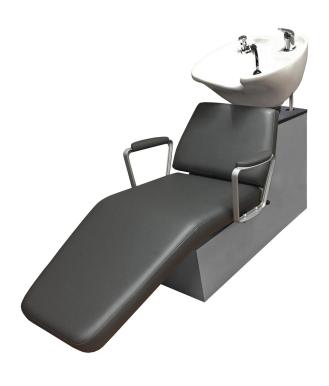

# SKU:24AOS

The Leslie Add-On Lounge backwash shuttle is a modern design, with a comfortable full lounge chair and padded armrests. Includes the CB86 or CB87 Tilting Porcelain bowl. Shampoo customers can relax in style while lounging during their shampoo

# TECHNICAL INFORMATION

- 25"W x 68"-73"D
- Lock in-place seat slide w/ 6" travel Pivoting seat back for lumbar support
- CB87 or CB86 Porcelain tilting bowl w/ 6" travel
- Easily access plumbing w/ rear door
- Plumbing from wall to floor