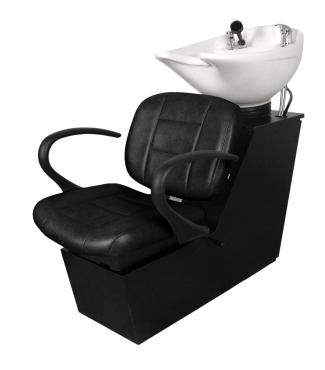

## SKU:12BWS

The Kelsey Backwash Shampoo shuttle represents a professional style from the front to the back. The ladder style stitched pattern adds a touch of detail with extra padding, while the curved urethane arms are open in the back. It's all designed for your client's comfort and satisfaction.

## TECHNICAL INFORMATION

- Width between the arms 22.25"
- Width outside the arms "
- Height to top of back 40"
- Height to top of seat 17.5" Depth of seat 18"
- Overall depth 44"
- Lock in-place seat slide w/ 6" travel Pivoting seat back for lumbar support
- CB87 Porcelain tilting bowl w/ 6" travel
- Plumbing access
  Plumbing from floor or wall
- Padded cushions
- Durable urethane arms