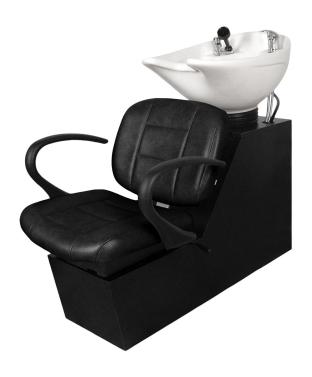

#### SKU:12AOS

The Kelsey Add-On Shampoo Shuttle represents a professional style from the front to the back. The ladder style stitched pattern adds a touch of detail with extra padding, while the curved urethane arms are open in the back. It's all designed for your client's comfort and satisfaction.

## TECHNICAL INFORMATION

- Width between the arms 22.25"
- Width outside the arms "
- Height to the top of the back 38"
- Height to the top of the seat 17.5" Depth of seat 18"
- Overall depth 49"
- Lock in-place seat slide w/ 6" travel
- Pivoting seat back for lumbar support
- CB82 Porcelain tilting bowl w/ 6" travel
- Easily plumbing access via side door