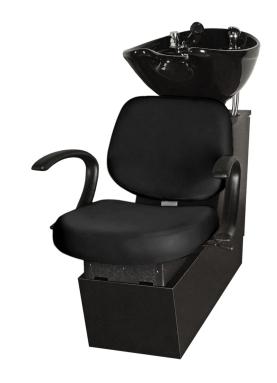

# MASSEY BACKWASH SHUTTLE

### SKU:14BWS

Our stylish Massey Backwash Shampoo Shuttle is designed for comfort and stability, perfect for your salon. The comfortable padded cushion, open urethane arms, and roomy seat width give you a beautiful workspace. The tapered top gives a slim look that's sure to impress, while the **porcelain** bowl is both beautiful and durable.

### TECHNICAL INFORMATION

- Width between the arms 22"
- Width outside the arms "
- Height to top of back 40"
- Height to top of seat 17.5"
- Depth of seat 20"
- Overall depth 44"
- Lock in-place seat slide w/ 6" travel
- Pivoting seat back for lumbar support
- CB87 Porcelain tilting bowl w/6" travel
- Plumbing access
- Plumbing from floor or wall
- Padded cushions
- · Durable urethane arms