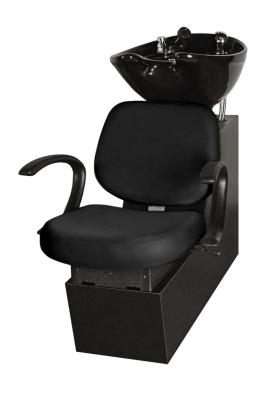

### SKU:14A0S

Our stylish Massey Add-On Shampoo Shuttle is designed for comfort and stability, perfect for your salon. The comfortable padded cushion, open urethane arms, and roomy seat width give you a beautiful workspace. The tapered top gives a slim look that's sure to impress, while the porcelain shampoo bowl is both beautiful and durable.

## TECHNICAL INFORMATION

- Width between the arms 22"
- Width outside the arms 26"
- Height to the top of the back 38"
- Height to the top of the seat 17.5"
- Depth of seat 20"
- Overall depth 49"
- Lock in-place seat slide w/ 6" travel
- Pivoting seat back for lumbar support
- CB82 Porcelain tilting bowl w/6" travel
- Easily plumbing access via side door