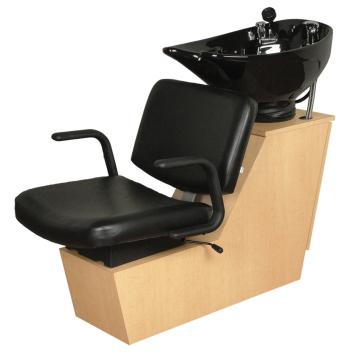

## SKU:15BWS

The oversized Monte Backwash Shuttle features generously and comfortably padded cushions and durable urethane arms. The Monte seat is deeper than the typical chair, and the Monte measures 22.5" between the accommodating "Open C" arms.

#### TECHNICAL INFORMATION

- Width between the arms 22.5"
- Width outside the arms 27.5"
- Height to top of back 40"
- Height to top of seat 17.5"
- Depth of seat 21"
- Overall depth 44"
- Lock in-place seat slide w/ 6" travel
- Pivoting seat back for lumbar support CB87 Porcelain tilting bowl w/ 6" travel
- Plumbing access Plumbing from floor or wall
- Padded cushions
- Durable urethane arms