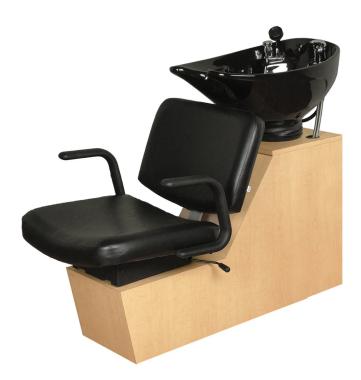

## SKU:15AOS

The oversized Monte Add-On Shuttle features generously and comfortably padded cushions and durable urethane arms. The Monte seat is deeper than the typical chair, and the Monte measures 22.5" between the accommodating "Open C" arms. Shuttle is designed to replace the traditional sidewash shampoo bowl.

# TECHNICAL INFORMATION

- Width between the arms 22.5"
- Width outside the arms 27.5"
- Height to the top of the back 38"
- Height to the top of the seat 17.5"
- Depth of seat 21"
- Overall depth 49"
- Lock in-place seat slide w/ 6" travel
- Pivoting seat back for lumbar support
- CB82 Porcelain tilting bowl w/ 6" travel
- Easily plumbing access via side door