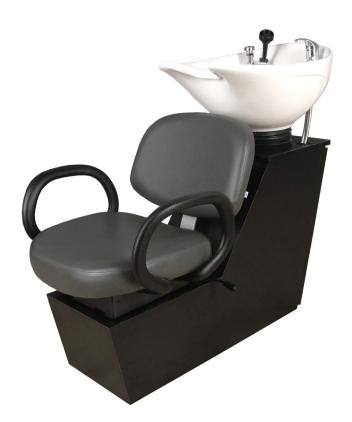

## SKU:16BWS

A classic look with heavily padded seat and back cushions, the Kiva Backwash Shuttle is a sturdy salon chair that features a durable flared circular urethane arms. With a beautiful **porcelain** bowl, this Backwash Shuttle is an excellent choice for beauty professionals.

# TECHNICAL INFORMATION

- Width between the arms 21.5"
- Width outside the arms 25.5"
- Height to top of back 40"
- Height to top of seat 17.5"
- Depth of seat 20"
- Overall depth 44"
- Lock in-place seat slide w/ 6" travel
- Pivoting seat back for lumbar support
- CB87 Porcelain tilting bowl w/ 6" travel
- Plumbing access
  Plumbing from floor
- Plumbing from floor or wall
- Porcelain bowl available in BLACK or WHITE