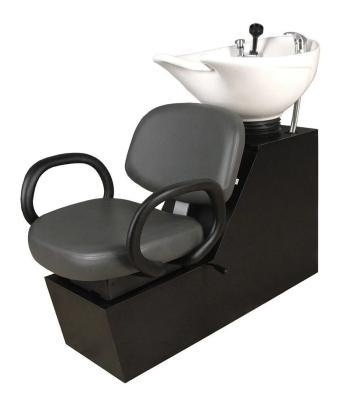

## SKU:16AOS

A classic look with heavily padded seat and back cushions, the Kiva Add-On Shuttle is a sturdy salon chair that features a durable flared circular urethane arms. With a beautiful **porcelain** bowl, this Add-On Shuttle is an excellent choice for beauty professionals that want to replace the traditional sidewash shampoo bowl.

# TECHNICAL INFORMATION

- Width between the arms 21.5"
- Width outside the arms 25.5"
- Height to the top of the back 38"
- Height to the top of the seat 17.5"
- Depth of seat 20"
- Overall depth 49"
- Lock in-place seat slide w/ 6" travel
- Pivoting seat back for lumbar support
- CB82 Porcelain tilting bowl w/ 6" travel
- Easily plumbing access via side door