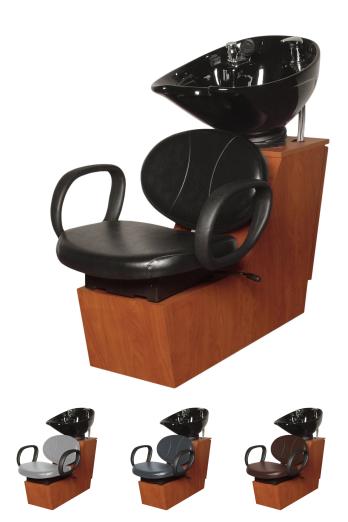

# BERRA BACKWASH SHUTTLE

#### SKU:17 BWS

The Berra backwash shampoo shuttle is a perfect addition to your salon. The combination of an oval back and a sculpted seat make this chair a comfortable, stylish addition. The delicate hourglass stitching design gives the Berra a modern look while the durable urethane arms give greater support to your clients.

# TECHNICAL INFORMATION

- Width between the arms 20.75"
- Width outside the arms 36"
- Height to top of back 40"
- Height to top of seat 17.5" Depth of seat 17.5"
- Overall depth 44"
- Lock in-place seat slide w/ 6" travel Pivoting seat back for lumbar support
- CB87 Porcelain tilting bowl w/ 6" travel
- Plumbing access
- Plumbing from floor or wall
- Porcelain bowl available in BLACK or WHITE