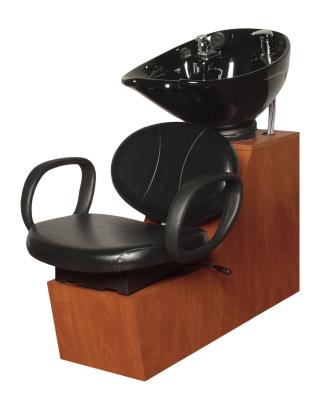

#### SKU:17 AOS

The Berra Add-On Shuttle is a perfect addition to your salon. The combination of an oval back and a sculpted seat make this chair a comfortable, stylish addition. The delicate hourglass stitching design gives the Berra a modern look while the durable urethane arms give greater support to your clients.

# TECHNICAL INFORMATION

- Width between the arms 20.75"
- Width outside the arms "
- Height to the top of the back 38"
- Height to the top of the seat 17.5"
- Depth of seat 17.5"
- Overall depth 49"
- Lock in-place seat slide w/ 6" travel
  Pivoting seat back for lumbar support
- CB82 Porcelain tilting bowl w/6" travel
- Side access door