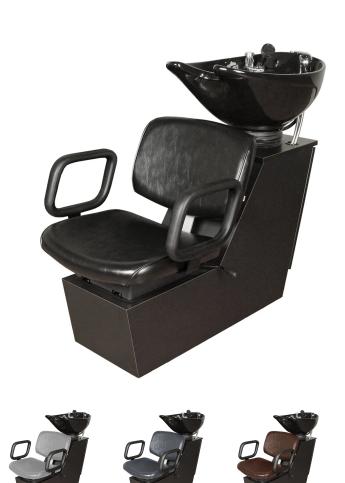

# QSE BACKWASH SHUTTLE

## SKU:18BWS

Create the look you want with this stylish QSE Backwash Shuttle. The contoured backrest, and molded urethane arms add comfort and support, while the beautiful porcelain bowl complete the look. Make a statement with contrasting welting on the seat cushion and back cushions.

## TECHNICAL INFORMATION

- Width between the arms 22"
- Width outside the arms 26"
- Height to top of back 40"
- Height to top of seat 17.5"
- Depth of seat 20"
- Overall depth 44"
- Lock in-place seat slide w/ 6" travel Pivoting seat back for lumbar support Porcelain tilting bowl w/ 6" travel
- Plumbing access
- Plumbing from floor or wall
- Porcelain bowl available in BLACK or WHITE