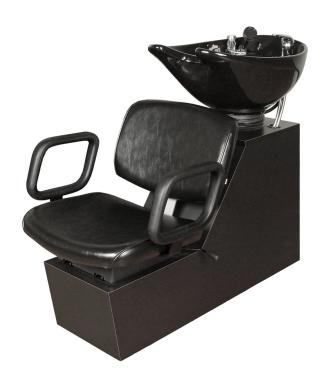

# QSE ADD-ON SHUTTLE

## SKU:18AOS

Create the look you want with this stylish QSE Add-On Shuttle. The contoured backrest, and molded urethane arms add comfort and support, while the beautiful **porcelain** bowl complete the look. Make a statement with contrasting welting on the seat cushion and back cushions. The shampoo shuttle is designed to replace the traditional sidewash shampoo bowl.

# TECHNICAL INFORMATION

- Width between the arms 22"
- Width outside the arms 26"
- Height to the top of the back 38"
- Height to the top of the seat 17.5"
- Depth of seat 20"
- Overall depth 49"
- Lock in-place seat slide w/ 6" travel
- Pivoting seat back for lumbar support
- CB82 Porcelain tilting bowl w/ 6" travel
- Side access door