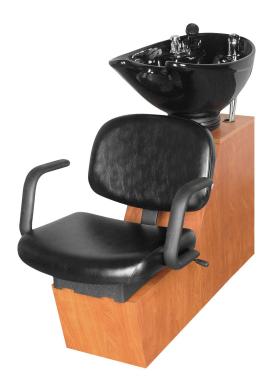

## SKU:19AOS

Combining timeless styling with an attractive yet simplistic design, this expertly upholstered chair will fit into any salon or spa setting. The wide-set arms provide maximum comfort and support while the padded seat ensures client comfort.

Complete with a beautiful porcelain bowl, the Jaylee Add-On Shuttle is sure to become an instant favorite chair!

# TECHNICAL INFORMATION

- Width between the arms 22"
- Width outside the arms "
- Height to the top of the back 38"
- Height to the top of the seat 17.5"
- Depth of seat 19"
- Overall depth 49"
- Lock in-place seat slide w/ 6" travel
- Pivoting seat back for lumbar support
- CB82 Porcelain tilting bowl w/ 6" travel
- Side access door