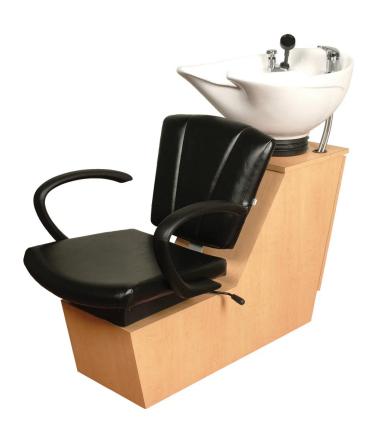

## SKU:44BWS

The Sean Patrick Backwash Shuttle is both beautiful and budgetfriendly. The signature V-shape of the Vanelle is complemented by custom upholstery and durable urethane arms. Includes CB82 Porcelain's hampóo bowl.

## TECHNICAL INFORMATION

- Width between the arms 20.5"
- Width outside the arms 24" .
- Height to top of back 40"
- Height to top of seat 17.5"
- Depth of seat 20"
- Overall depth 44" Lock in-place seat slide w/ 6" travel
- Pivoting seat back for lumbar support CB87 Porcelain tilting bowl w/ 6" travel
- .
- Plumbing access
- Plumbing from floor or wall ٠
- Porcelain bowl available in BLACK or WHITE •