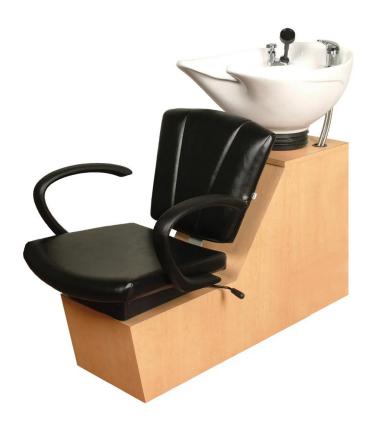

# SEAN PATRICK ADD-ON SHUTTLE

## SKU:44AOS

The Sean Patrick Add-On Shuttle is designed to replace traditional Sidewash units. It's high-end looks are both beautiful and budget-friendly. The signature V-shape of the Vanelle is complemented by custom upholstery and durable urethane arms. Includes CB82 Porcelain shampoo bowl.

## TECHNICAL INFORMATION

- Width between the arms 20.5"
- Width outside the arms 24"
- Height to the top of the back 38"
- Height to the top of the seat 17.5"
- Depth of seat 20"
- Overall depth 49"
- Lock in-place seat slide w/ 6" travel
- Pivoting seat back for lumbar support
- CB82 Porcelain tilting bowl w/ 6" travel
- Side access door